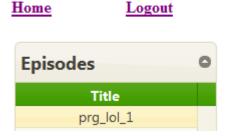

Click on Show Content

## **WELCOME User**

Show Content

Logout

• Click on the episode of your choice in the left table

• The right table will list all the slices for you

| Jokes Of Episode : prg_lol_1 |          |            | 0        |
|------------------------------|----------|------------|----------|
| Title                        | Like     | Play       |          |
| PRG_LOL_1_001                | <b>V</b> | <b>(b)</b> | <u> </u> |
| PRG_LOL_1_002                | V        | <b>(b)</b> |          |
| PRG_LOL_1_003                | V        | <b>(b)</b> |          |
|                              | TO A     |            | =        |